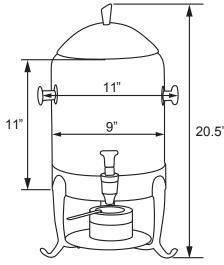

## **TECHNICAL SPECIFICATION**

20.5"

| TECHNICAL SPECIFICATION |                                                |
|-------------------------|------------------------------------------------|
| ITEM NUMBER             | 80533                                          |
| DESCRIPTION             | Stainless steel coffee urn. Come with a burner |
| CAPACITY                | 11 L                                           |
| WEIGHT                  | 3 lbs./ 1.4 kgs.                               |
| DIMENSION               | 11" x 20.5" / 279.4 x 520.7 mm                 |
|                         |                                                |