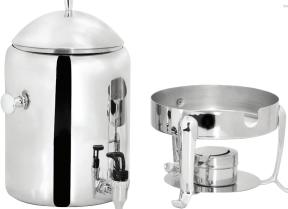

## **STAINLESS STEEL COFFEE URN ITEM: 80533**

This contemporary stainless steel coffee urn is a perfect product to complement any hotel beverage station, catering, or buffet operation. This urn features elegant mirror-finished stainless steel that provides an upscale look and helps accentuates any food presentation. Designed with an elevated fuel can holder and comes with a cradle for chafing fuels cans. Great for serving hot or cold beverages.

## FOOD EQUIPMENT **STAINLESS STEEL COFFEE URN**